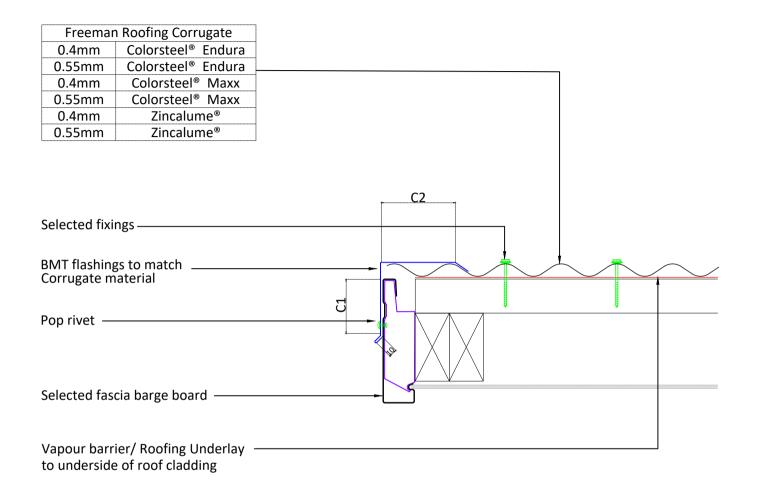

Notes:

These details are required to be fixed to allow thermal movement.

## Category A:

Low, Medium or High Wind Zones, all pitches
Very High and Extra High Wind Zones where
the pitch is equal to or greater than 10°.

## Category B:

Very High where the pitch is less than 8°, and Extra High Wind Zones all pitches.

## Category C:

SED Wind Zones up to 60 m/s all pitches.

| Category         |          |          |          |
|------------------|----------|----------|----------|
| Dimension        | Α        | В        | С        |
| C2               | 2 Crests | 2 Crests | 3 Crests |
| C1<br>(Smooth)   | 50mm     | 75mm     | 75mm     |
| C1<br>(Profiled) | 75mm     | 100mm    | 125mm    |